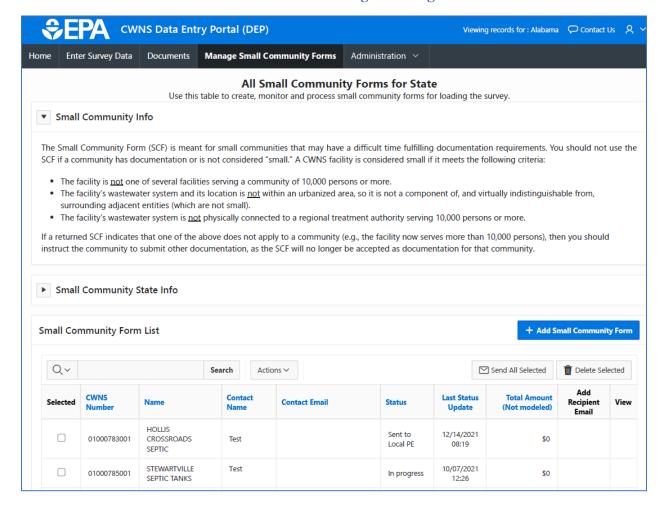

## Appendix H. Small Community Form

EPA allows small communities (with populations of 10,000 or fewer) to submit survey-generated documentation for needs. EPA has found that although these small communities have needs related to their wastewater, stormwater, decentralized systems, and NPS controls, they are less likely to have planning and costing documents available. The following pages show the inputs to the SCF that will be available in the form of an online form or hardcopy document.

## State View: SCF Management Page



## Clean Watersheds Needs Survey Small Community Form

|                                                                                                                                                                                             | •                                                                      |
|---------------------------------------------------------------------------------------------------------------------------------------------------------------------------------------------|------------------------------------------------------------------------|
| Does your facility have water-quality-related capital improvement needs?                                                                                                                    | Yes