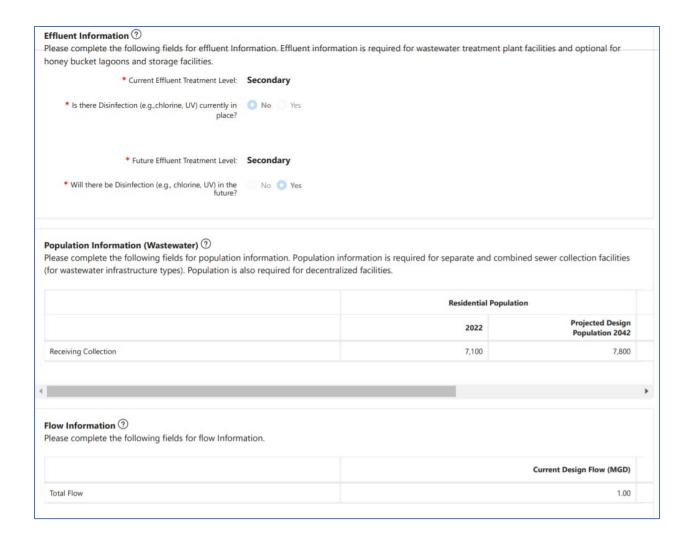

## Clean Watersheds Needs Survey Small Community Form

|                                                                                                                                                                                             | •                                                                      |
|---------------------------------------------------------------------------------------------------------------------------------------------------------------------------------------------|------------------------------------------------------------------------|
| Does your facility have water-quality-related capital improvement needs?                                                                                                                    | Yes                                                                    |
| 2. Do you have planning documents that report any of your needs<br>(such as in a capital improvements plan or engineering report)?                                                          | Yes                                                                    |
| Please e-mail those documents to your state coordinator. The state environmental agency will enter your documented needs                                                                    |                                                                        |
| separately.                                                                                                                                                                                 |                                                                        |
| 3. Do you have any undocumented needs?                                                                                                                                                      | Yes                                                                    |
| Please use this form to communicate those needs.                                                                                                                                            |                                                                        |
| 4. Do you have access to a Professional Engineer (consulting with or on staff) who will certify the costs of the undocumented needs?                                                        | Yes                                                                    |
| Please enter the contact information for the local professional engineer (PE).                                                                                                              |                                                                        |
| Once you finish filling out the form, it will be sent to this person for their digital signature.                                                                                           |                                                                        |
| Local PE Name PE Name                                                                                                                                                                       |                                                                        |
| Local PE Email PE@email.com                                                                                                                                                                 |                                                                        |
| 5. Do you want to use EPA cost estimation tools to estimate any of the costs? Yes                                                                                                           |                                                                        |
| Select Cost Estimation Tool(s): Wastewater: Treatment Plant Cost Estimation Tool (Estimates the costs for constructing a new treatment expanding, or adding disinfection at an existing one | ent plant or replacing, rehabilitating, upgrading treatment,<br>e.)    |
| Combined Sewer Overflow Cost Estimation Tool<br>(Estimates the cost for constructing a new CSO:                                                                                             |                                                                        |
| Wastewater: Collection Cost Estimation Tool (Estimates the costs for constructing a new wastew.                                                                                             | ater conveyance facility or replacing/rehabilitating an existing one.) |