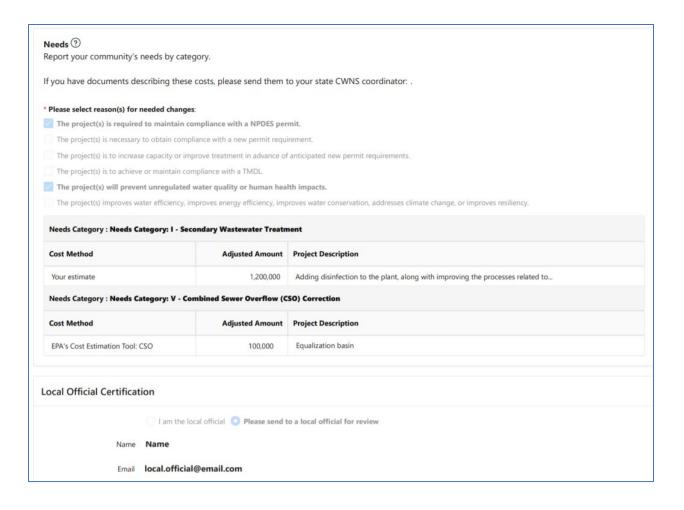

## Appendix H. Small Community Form

EPA allows small communities (with populations of 10,000 or fewer) to submit survey-generated documentation for needs. EPA has found that although these small communities have needs related to their wastewater, stormwater, decentralized systems, and NPS controls, they are less likely to have planning and costing documents available. The following pages show the inputs to the SCF that will be available in the form of an online form or hardcopy document.

## State View: SCF Management Page

## Clean Watersheds Needs Survey Small Community Form

|                                                                                                                                                                                             | •                                                                      |
|---------------------------------------------------------------------------------------------------------------------------------------------------------------------------------------------|------------------------------------------------------------------------|
| Does your facility have water-quality-related capital improvement needs?                                                                                                                    | Yes                                                                    |
| 2. Do you have planning documents that report any of your needs<br>(such as in a capital improvements plan or engineering report)?                                                          | Yes                                                                    |
| Please e-mail those documents to your state coordinator. The state environmental agency will enter your documented needs                                                                    |                                                                        |
| separately.                                                                                                                                                                                 |                                                                        |
| 3. Do you have any undocumented needs?                                                                                                                                                      | Yes                                                                    |
| Please use this form to communicate those needs.                                                                                                                                            |                                                                        |
| 4. Do you have access to a Professional Engineer (consulting with or on staff) who will certify the costs of the undocumented needs?                                                        | Yes                                                                    |
| Please enter the contact information for the local professional engineer (PE).                                                                                                              |                                                                        |
| Once you finish filling out the form, it will be sent to this person for their digital signature.                                                                                           |                                                                        |
| Local PE Name PE Name                                                                                                                                                                       |                                                                        |
| Local PE Email PE@email.com                                                                                                                                                                 |                                                                        |
| 5. Do you want to use EPA cost estimation tools to estimate any of the costs? Yes                                                                                                           |                                                                        |
| Select Cost Estimation Tool(s): Wastewater: Treatment Plant Cost Estimation Tool (Estimates the costs for constructing a new treatment expanding, or adding disinfection at an existing one | ent plant or replacing, rehabilitating, upgrading treatment,<br>e.)    |
| Combined Sewer Overflow Cost Estimation Tool<br>(Estimates the cost for constructing a new CSO:                                                                                             |                                                                        |
| Wastewater: Collection Cost Estimation Tool (Estimates the costs for constructing a new wastew.                                                                                             | ater conveyance facility or replacing/rehabilitating an existing one.) |