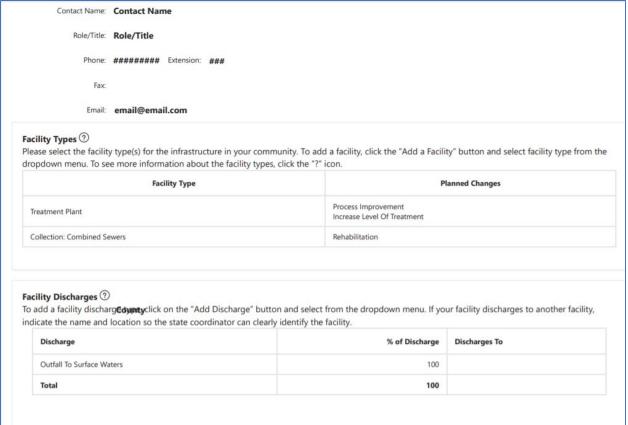

## Clean Watersheds Needs Survey Small Community Form

|                                                                                                                                                                                             | •                                                                      |
|---------------------------------------------------------------------------------------------------------------------------------------------------------------------------------------------|------------------------------------------------------------------------|
| Does your facility have water-quality-related capital improvement needs?                                                                                                                    | Yes                                                                    |
| 2. Do you have planning documents that report any of your needs<br>(such as in a capital improvements plan or engineering report)?                                                          | Yes                                                                    |
| Please e-mail those documents to your state coordinator. The state environmental agency will enter your documented needs                                                                    |                                                                        |
| separately.                                                                                                                                                                                 |                                                                        |
| 3. Do you have any undocumented needs?                                                                                                                                                      | Yes                                                                    |
| Please use this form to communicate those needs.                                                                                                                                            |                                                                        |
| 4. Do you have access to a Professional Engineer (consulting with or on staff) who will certify the costs of the undocumented needs?                                                        | Yes                                                                    |
| Please enter the contact information for the local professional engineer (PE).                                                                                                              |                                                                        |
| Once you finish filling out the form, it will be sent to this person for their digital signature.                                                                                           |                                                                        |
| Local PE Name PE Name                                                                                                                                                                       |                                                                        |
| Local PE Email PE@email.com                                                                                                                                                                 |                                                                        |
| 5. Do you want to use EPA cost estimation tools to estimate any of the costs? Yes                                                                                                           |                                                                        |
| Select Cost Estimation Tool(s): Wastewater: Treatment Plant Cost Estimation Tool (Estimates the costs for constructing a new treatment expanding, or adding disinfection at an existing one | ent plant or replacing, rehabilitating, upgrading treatment,<br>e.)    |
| Combined Sewer Overflow Cost Estimation Tool<br>(Estimates the cost for constructing a new CSO:                                                                                             |                                                                        |
| Wastewater: Collection Cost Estimation Tool (Estimates the costs for constructing a new wastew.                                                                                             | ater conveyance facility or replacing/rehabilitating an existing one.) |