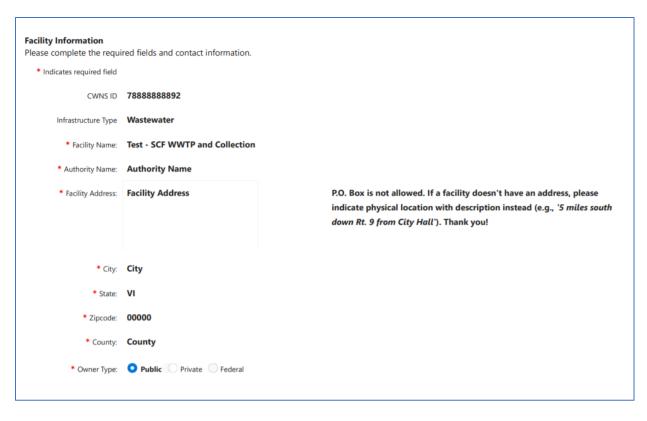

## Clean Watersheds Needs Survey Small Community Form

|                                                                                                                                                                                             | •                                                                      |
|---------------------------------------------------------------------------------------------------------------------------------------------------------------------------------------------|------------------------------------------------------------------------|
| Does your facility have water-quality-related capital improvement needs?                                                                                                                    | Yes                                                                    |
| 2. Do you have planning documents that report any of your needs<br>(such as in a capital improvements plan or engineering report)?                                                          | Yes                                                                    |
| Please e-mail those documents to your state coordinator. The state environmental agency will enter your documented needs                                                                    |                                                                        |
| separately.                                                                                                                                                                                 |                                                                        |
| 3. Do you have any undocumented needs?                                                                                                                                                      | Yes                                                                    |
| Please use this form to communicate those needs.                                                                                                                                            |                                                                        |
| 4. Do you have access to a Professional Engineer (consulting with or on staff) who will certify the costs of the undocumented needs?                                                        | Yes                                                                    |
| Please enter the contact information for the local professional engineer (PE).                                                                                                              |                                                                        |
| Once you finish filling out the form, it will be sent to this person for their digital signature.                                                                                           |                                                                        |
| Local PE Name PE Name                                                                                                                                                                       |                                                                        |
| Local PE Email PE@email.com                                                                                                                                                                 |                                                                        |
| 5. Do you want to use EPA cost estimation tools to estimate any of the costs? Yes                                                                                                           |                                                                        |
| Select Cost Estimation Tool(s): Wastewater: Treatment Plant Cost Estimation Tool (Estimates the costs for constructing a new treatment expanding, or adding disinfection at an existing one | ent plant or replacing, rehabilitating, upgrading treatment,<br>e.)    |
| Combined Sewer Overflow Cost Estimation Tool<br>(Estimates the cost for constructing a new CSO:                                                                                             |                                                                        |
| Wastewater: Collection Cost Estimation Tool (Estimates the costs for constructing a new wastew.                                                                                             | ater conveyance facility or replacing/rehabilitating an existing one.) |